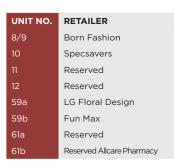

Pride & Joy

Game Stop

Reserved

| UNIT NO.   | RETAILER               |
|------------|------------------------|
| 45a        | An Post                |
| 46a        | To Let - 1,050 Sq. Ft. |
| 47         | Ladbrokes              |
| 49a        | McCarthy Mooney        |
| 49b        | Eyeswise Opticians     |
| 50         | Lord Snootys           |
| 52         | To Let - 500 Sq. Ft.   |
| 90         | To Let - 590 Sq. Ft.   |
| 91         | Gold Tan               |
| 92         | To Let - 656 Sq. Ft.   |
| 93         | Adams Barbers          |
| 94/95/96   | To Let - 550 Sq. Ft.   |
| Food Court | Kay's Kitchen          |
| Kiosk 6    | To Let                 |
| -          | Surgery                |