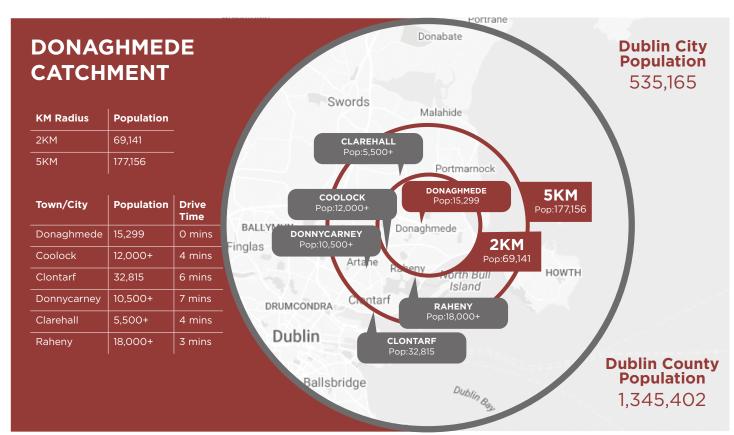

Average disposable income per annum (Dublin region) €28.6k

household spend

(Dublin region)

24,263 households in 2KM radius

63,225 households in 5KM radius

Catchment figures are from the CSO 2016 Census. Spending figures are from CSO surveys.