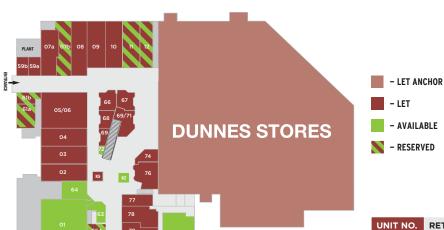

## **GROUND FLOOR PLAN**

#### RETAILER To Let - 347 Sq. Ft. To Let - 650 Sq. Ft. 65a Reserved 65b Reserved 66 Holland & Barrett Cassidy Travel 69/71 News Centre Shoe Repairs To Let - 150 Sq. Ft. Thunders Bakery Alaya Fresh Today

| UNIT NO. | RETAILER               |
|----------|------------------------|
| 78/79    | KK Interiors           |
| 80       | Infashion              |
| 81       | Hardware               |
| 82/83    | To Let - 2,255 Sq. Ft. |
| Kiosk 2  | To Let                 |
| Kiosk 5  | Hale Vaping            |
| External | McDonald's             |
| External | McDonald's             |