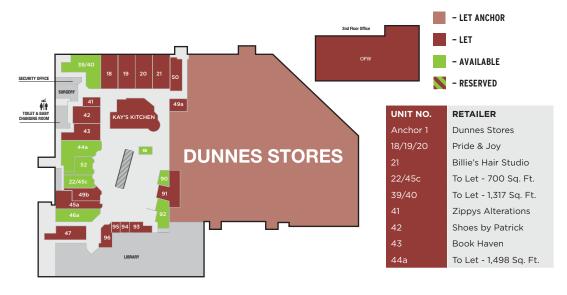

## **GROUND FLOOR PLAN**

Pride & Joy

Game Stop

Reserved

| UNIT NO.   | RETAILER               |
|------------|------------------------|
| 45a        | An Post                |
| 46a        | To Let - 1,050 Sq. Ft. |
| 47         | Ladbrokes              |
| 49a        | McCarthy Mooney        |
| 49b        | Eyeswise Opticians     |
| 50         | Lord Snootys           |
| 52         | To Let - 500 Sq. Ft.   |
| 90         | To Let - 590 Sq. Ft.   |
| 91         | Gold Tan               |
| 92         | To Let - 656 Sq. Ft.   |
| 93         | Adams Barbers          |
| 94/95/96   | To Let - 550 Sq. Ft.   |
| Food Court | Kay's Kitchen          |
| Kiosk 6    | To Let                 |
| -          | Surgery                |